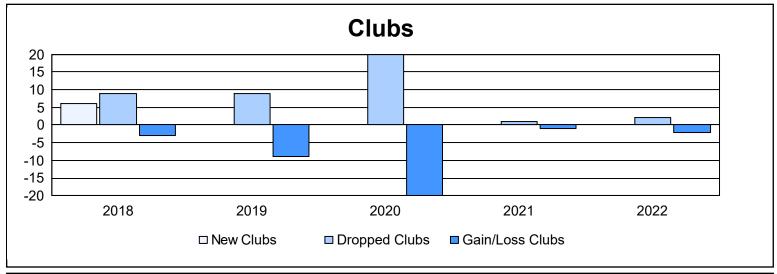

District 382 As of June 2022 Cumulative

| Year      | New<br>Clubs | Dropped<br>Clubs | Gain/<br>Loss<br>Clubs | New<br>Members | Charter<br>Members | Reinstate<br>Members | Transfer<br>Members | Total<br>Member<br>Added | Total<br>Members<br>Dropped | Gain/<br>Loss<br>Members |
|-----------|--------------|------------------|------------------------|----------------|--------------------|----------------------|---------------------|--------------------------|-----------------------------|--------------------------|
| 2017-2018 | 6            | 9                | -3                     | 884            | 321                | 157                  | 45                  | 1,407                    | 2,608                       | -1,201                   |
| 2018-2019 | 0            | 9                | -9                     | 209            | 124                | 66                   | 46                  | 445                      | 1,173                       | -728                     |
| 2019-2020 | 0            | 20               | -20                    | 3              | 56                 | 77                   | 24                  | 160                      | 561                         | -401                     |
| 2020-2021 | 0            | 1                | -1                     | 347            | 56                 | 115                  | 22                  | 540                      | 472                         | 68                       |
| 2021-2022 | 0            | 2                | -2                     | 315            | 59                 | 53                   | 47                  | 474                      | 648                         | -174                     |
| Average   | 1            | 8                | -7                     | 352            | 123                | 94                   | 37                  | 605                      | 1,092                       | -487                     |