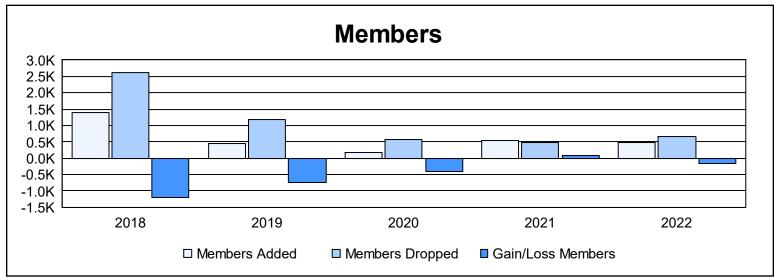

District 382 As of June 2022 Cumulative

| Year      | New<br>Clubs | Dropped<br>Clubs | Gain/<br>Loss<br>Clubs | New<br>Members | Charter<br>Members | Reinstate<br>Members | Transfer<br>Members | Total<br>Member<br>Added | Total<br>Members<br>Dropped | Gain/<br>Loss<br>Members |
|-----------|--------------|------------------|------------------------|----------------|--------------------|----------------------|---------------------|--------------------------|-----------------------------|--------------------------|
| 2017-2018 | 6            | 9                | -3                     | 884            | 321                | 157                  | 45                  | 1,407                    | 2,608                       | -1,201                   |
| 2018-2019 | 0            | 9                | -9                     | 209            | 124                | 66                   | 46                  | 445                      | 1,173                       | -728                     |
| 2019-2020 | 0            | 20               | -20                    | 3              | 56                 | 77                   | 24                  | 160                      | 561                         | -401                     |
| 2020-2021 | 0            | 1                | -1                     | 347            | 56                 | 115                  | 22                  | 540                      | 472                         | 68                       |
| 2021-2022 | 0            | 2                | -2                     | 315            | 59                 | 53                   | 47                  | 474                      | 648                         | -174                     |
| Average   | 1            | 8                | -7                     | 352            | 123                | 94                   | 37                  | 605                      | 1,092                       | -487                     |