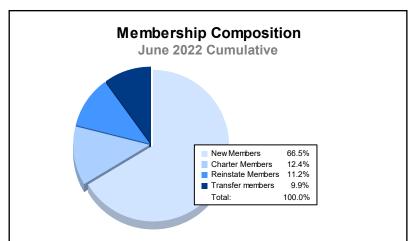

District 382 As of June 2022 Cumulative

| Year      | New<br>Clubs | Dropped<br>Clubs | Gain/<br>Loss<br>Clubs | New<br>Members | Charter<br>Members | Reinstate<br>Members | Transfer<br>Members | Total<br>Member<br>Added | Total<br>Members<br>Dropped | Gain/<br>Loss<br>Members |
|-----------|--------------|------------------|------------------------|----------------|--------------------|----------------------|---------------------|--------------------------|-----------------------------|--------------------------|
| 2017-2018 | 6            | 9                | -3                     | 884            | 321                | 157                  | 45                  | 1,407                    | 2,608                       | -1,201                   |
| 2018-2019 | 0            | 9                | -9                     | 209            | 124                | 66                   | 46                  | 445                      | 1,173                       | -728                     |
| 2019-2020 | 0            | 20               | -20                    | 3              | 56                 | 77                   | 24                  | 160                      | 561                         | -401                     |
| 2020-2021 | 0            | 1                | -1                     | 347            | 56                 | 115                  | 22                  | 540                      | 472                         | 68                       |
| 2021-2022 | 0            | 2                | -2                     | 315            | 59                 | 53                   | 47                  | 474                      | 648                         | -174                     |
| Average   | 1            | 8                | -7                     | 352            | 123                | 94                   | 37                  | 605                      | 1,092                       | -487                     |